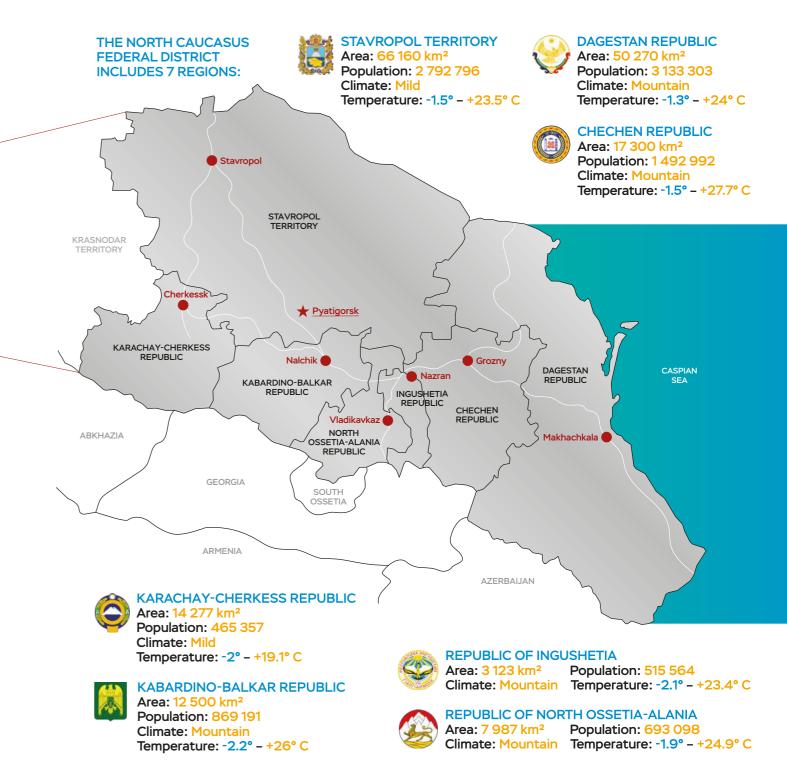

Pyatigorsk is the administrative center of the district. It is the only one of the centers of the Russian Federation districts, which is not the administrative center of the subject included in the NCFD. Also, Pyatigorsk is not the largest city in the district. However, it is the logistics center of the largest agglomeration in the North Caucasus Federal District called the Caucasian Mineral Waters.

## STAVROPOL TERRITORY

Territory: 66,500 km<sup>2</sup> National composition: Russians, ethnic communities of Armenians, Capital: Stavropol Dargins, Greeks, Karachays, Kabardians, Abazins Religion: Christianity and Islam Gypsies. Ukrainians, Nogais, Azerbaijanis

#### ROKADOVSKIE MINERAL WATERS LLC Mineral water production

+7 (87922) 720-91 rokada-kmw.ru

Territory: 16 671 km<sup>2</sup> Capital: Grozny National composition: Chechens, Russians.

Religion: Islam and Christianity

#### NATURAL RESOURCES AND MINERAL RESOURCE BASE

Territory: 50 300 km² Capital: Makhachkala National composition: Avars, Dargins, Kumyks, Lezgins, Laks, Russians, Azerbaijanis,

Tabasarans, etc. Religion: Islam

#### TPK ARMADA LLC

Manufacture and sale of special purpose footwear

+7 (800) 707-73-76

+7 (499) 673-07-37

msk@armadaboots.ru

www.armadaboots.ru

REPUBLIC OF INGUSHETIA

Territory: 3 600 km<sup>2</sup> Capital: Magas National composition: Ingush, Chechens, Russians

#### IP CHASYGOV MAGOMED Honey production

M. Chasygov +7 (928) 098-91-07

10 municipal districts

urban

districts

Territory: 12,500 km<sup>2</sup> National composition: Kabardians, Russians, Balkars Capital: Nalchik Religion: Islam and Christianity E-50 **STAVROPOL TERRITORY** Prokhladny Karagach • E-50 Kamennomostskove Yekaterinogradskaya • Sarmakovo Baksan ( International Kvondelen Nalchik KABARDINO-**BALKAR** Tyrnyauz Argudan • **REPUBLIC** Anzorev • Elbrus Babugent Bezengi REPUBLIC OF NORTH Verkhnyaya Balkariya **GEORGIA OSSETIA-ALANIA LOGISTICS ADMINISTRATIVE INTERNATIONAL** AND TERRITORIAL **INFRASTRUCTURE AIRPORT** STRUCTURE automobile roads

Territory: 14 300 km<sup>2</sup> Capital: Cherkessk

National composition: Karachays, Russians, Circassians, Abaza, Nogais

Religion: Islam and Christianity

#### **WOOLCAM LLC**

Wool processing and yarn production

+7 (878) 225-05-81, + 7 (928) 655-85-65 info@woolcam.ru woolcam.ru

Territory: 8 000 km<sup>2</sup> Capital: Vladikavkaz National composition: Ossetians, Russians