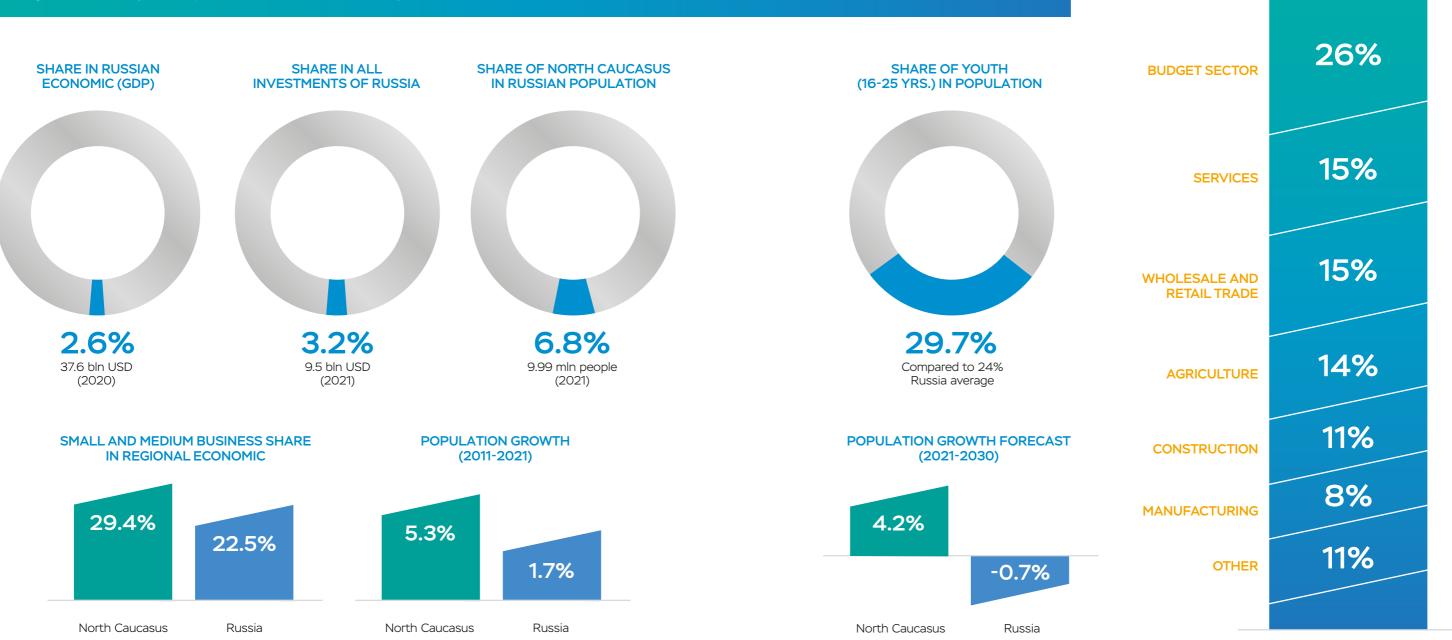

# 

Region has relatively small input in GDP of Russia, however it possesses abundant amount of resources