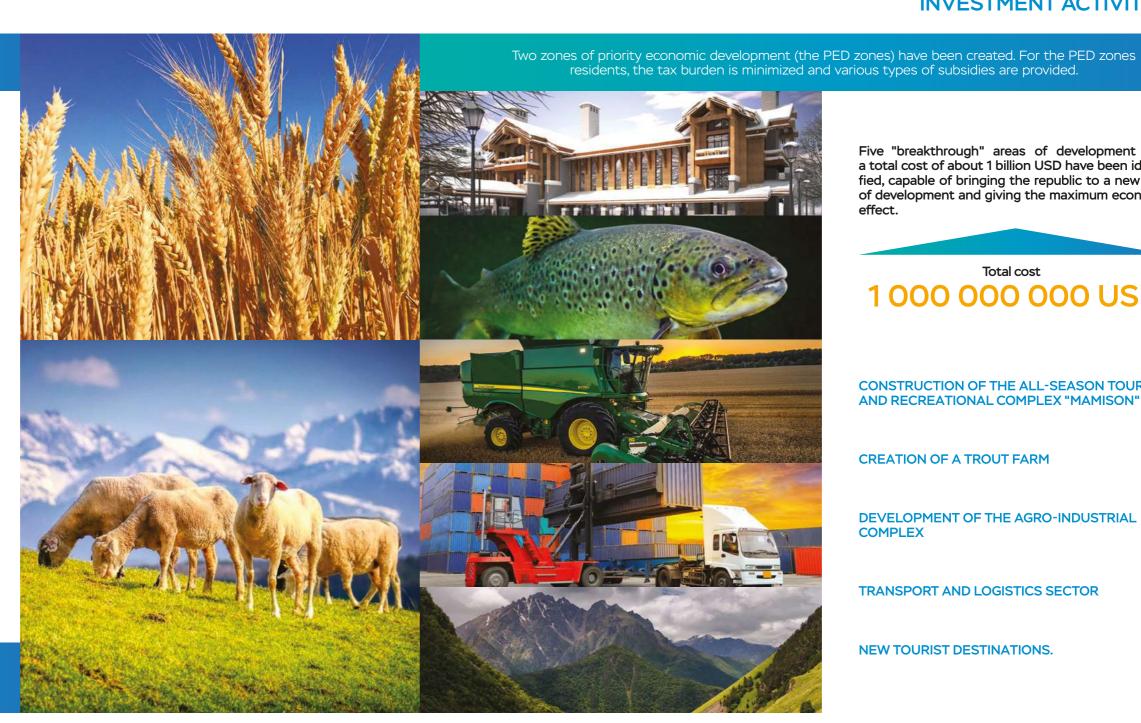

Honey production

thousand tons

Other developing sectors are innovative production, based on nanotechnology, tourist and recreational industry.

Five "breakthrough" areas of development with a total cost of about 1 billion USD have been identified, capable of bringing the republic to a new level of development and giving the maximum economic effect.

Total cost

1000 000 000 USD

CONSTRUCTION OF THE ALL-SEASON TOURIST AND RECREATIONAL COMPLEX "MAMISON"

**CREATION OF A TROUT FARM** 

**DEVELOPMENT OF THE AGRO-INDUSTRIAL COMPLEX** 

TRANSPORT AND LOGISTICS SECTOR

**NEW TOURIST DESTINATIONS.** 