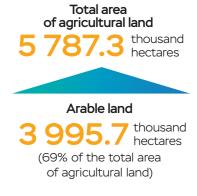

#### LAND RESOURCES

agricultural lands
4 344.5 housand hectares
(86.4% of the area of the republic)