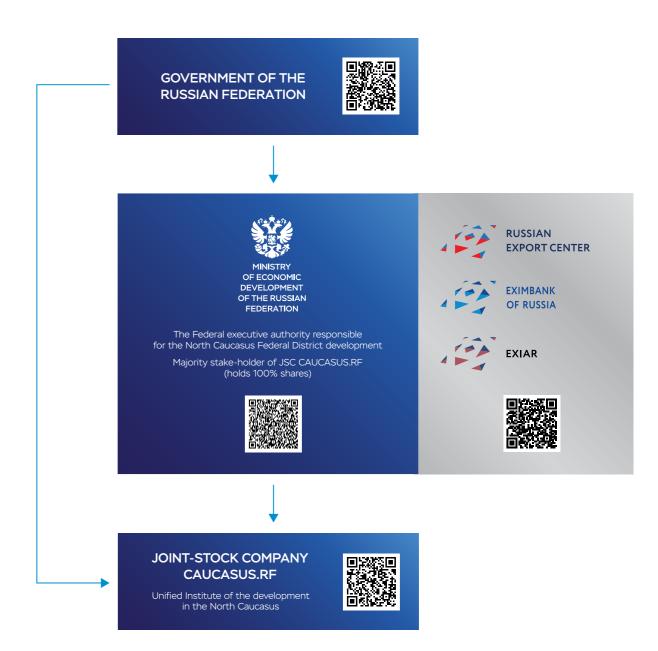

#### Amount of financing:

Equal to the amount of the advance payment received by the Principal

Provided on an individual basis

Service:

Currency of financing is RUB and national currencies

74

Caucasus.RF is a company that manages the special economic zones of the North Caucasus. The main goals of the Caucasus.RF are the promotion of the SEZ in the domestic and world markets and profit generation, the formation of an investment-attractive environment in the North Caucasus together with government authorities and the business community, and the promotion of the socio-economic development of the macroregion.

ncrc.ru

The company creates infrastructure for the functioning of special economic zones, manages and operates the facilities built there, attracts investments and provides services to residents.

In addition, it participates in achieving national goals and solving strategic tasks for the development of the North Caucasus until 2030 and in implementing projects for the economic development of the region, creates conditions for attracting investments, developing tourism, protecting nature and the environment.

The Russian Government Executive Order d.d. 31.12.2020 No 3710-p

Registered capital in 2021

1 BLN usd

**775** employees