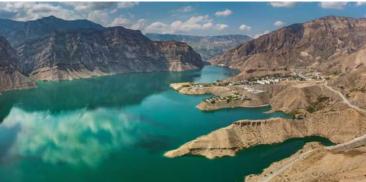

The most important resource is the Caspian Sea located between Europe and Asia. The length of the Caspian Sea coastline within the borders of the republic is about 530 km.

455.1 million m³ (sand, expanded clay, bricks and tiles)

Fisheries, production of construction materials, ceramics, glass and glass products, manufacturing of industrial greenhouses, as well as the chemical industry, precision engineering and radio electronics are well developed.