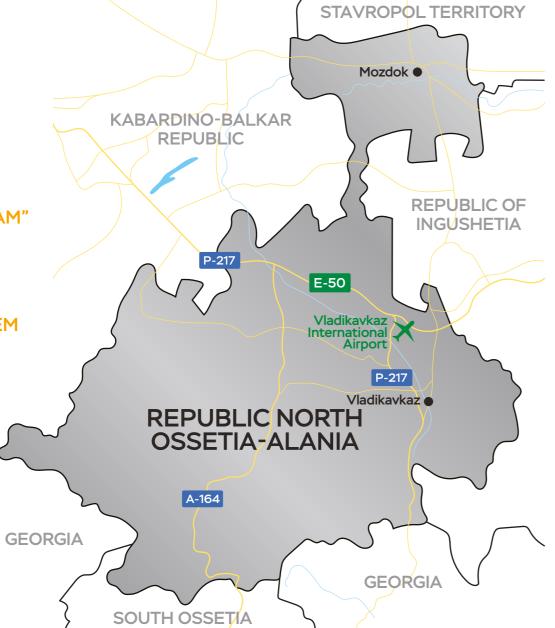

#### **WOOLCAM LLC**

Wool processing and yarn production

+7 (878) 225-05-81, + 7 (928) 655-85-65 info@woolcam.ru woolcam.ru

Territory: 8 000 km<sup>2</sup> Capital: Vladikavkaz National composition: Ossetians, Russians

Religion: Christianity and Islam

#### ADMINISTRATIVE AND TERRITORIAL STRUCTURE

8 municipal districts

#### LOGISTICS INFRASTRUCTURE

Two large federal highways pass through the territory of North Ossetia:

· A-164 "TRANSKAM"

P-217 "KAVKAZ"

The republic has

EXTENSIVE RAILWAY AND ROAD SYSTEM

INTERNATIONAL AIRPORT VLADIKAVKAZ

#### NATURAL RESOURCES AND MINERAL RESOURCE BASE