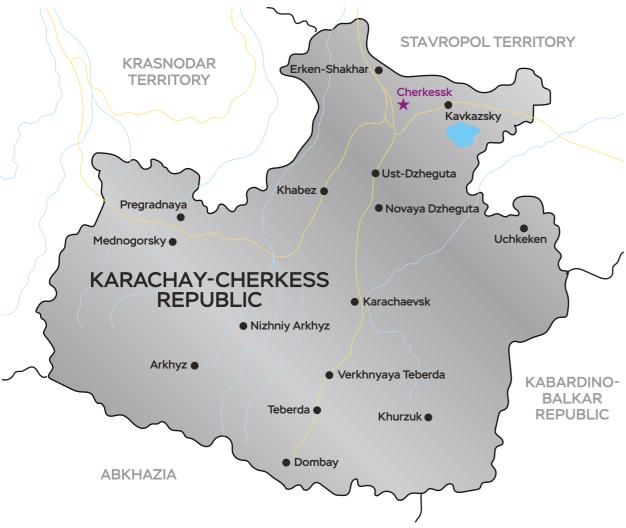

#### **ADMINISTRATIVE** AND TERRITORIAL STRUCTURE

2 cities of republican significance

5 settlements

**districts** 

#### LOGISTICS INFRASTRUCTURE

The region is located at the intersection of the largest cargo flows. Of particular importance is the international "North - South" transport corridor going through Moscow, Makhachkala, Derbent, Iran, and the countries of the Persian Gulf. from the M-29 highway to Georgia.