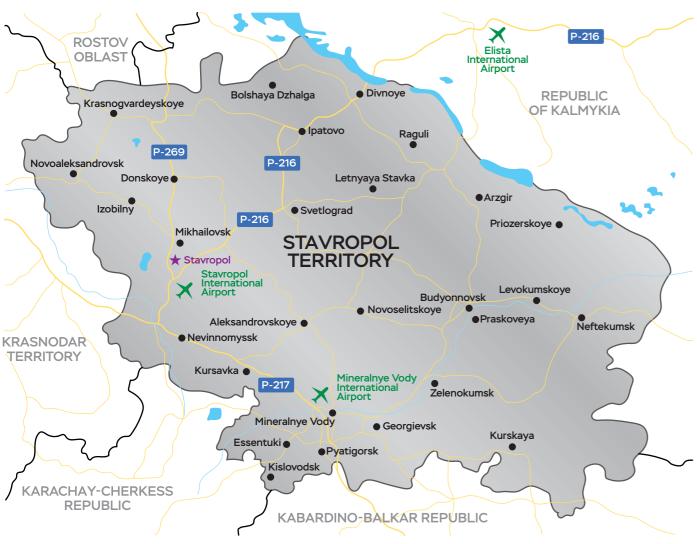

## STAVROPOL TERRITORY

Territory: 66,500 km<sup>2</sup> National composition: Russians, ethnic communities of Armenians, Capital: Stavropol Dargins, Greeks, Karachays, Kabardians, Abazins Religion: Christianity and Islam Gypsies. Ukrainians, Nogais, Azerbaijanis

#### **ADMINISTRATIVE** AND TERRITORIAL STRUCTURE

districts

#### LOGISTICS INFRASTRUCTURE **FEDERAL HIGHWAYS**

P-269 "Rostov-on-Don - Stavropol", P-217 "Kavkaz", P-216 "Astrakhan"

INTERNATIONAL **AIRPORTS** STAVROPOL AND MINERALNYE VODY