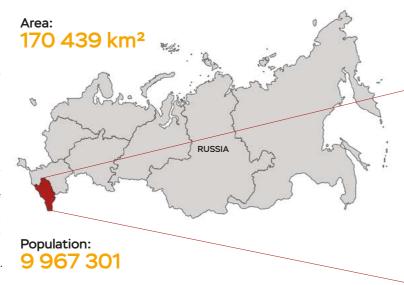

#### **GENERAL CHARACTERISTICS**

The North Caucasus Federal District (NCFD) is one of the eight federal districts of the Russian Federation.

It is located in the South of the European part of Russia, in the central and eastern part of the North Caucasus. The NCFD has land borders with Abkhazia, Azerbaijan, Georgia, and South Ossetia, and a water border with Kazakhstan.

NCFD is characterized by a record population growth for the Russian federal districts. The North Caucasus Federal District is the only district where Russians do not make up the vast majority of the population (less than a third). In six out of seven regions of the district, the titular nation prevails over the Russians.