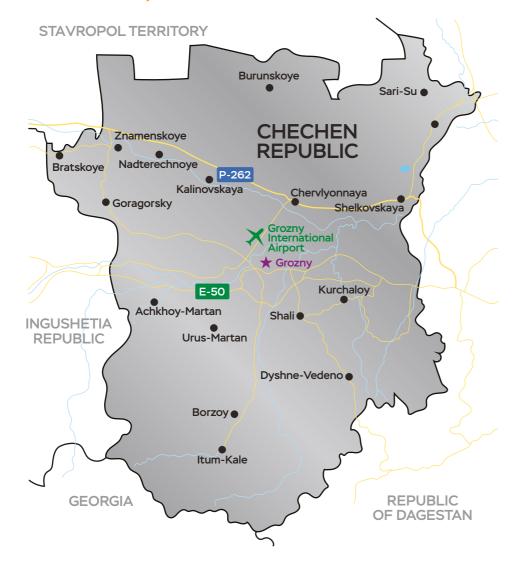

#### LOGISTICS INFRASTRUCTURE

The transport system of the republic comprises all main types of transport:

- AIR (Grozny international airport)
- · PIPELINE
- ·RAIL
- · AUTOMOTIVE

#### ADMINISTRATIVE AND TERRITORIAL STRUCTURE

2 urban

15 municip

360 rural settlement